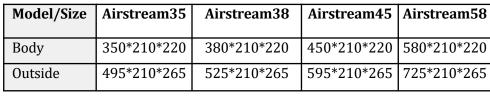

utside    | 545*210*265 |  |

| Brake    | electronic brake + hand brake |                |   |
|----------|-------------------------------|----------------|---|
| Axle     | Single/Double                 | Door           | 1 |
| Tiretype | R14                           | Service Window | 3 |

**1.Chassis and Frame:** Welded by galvanized frame with paint against rust

**2. Towing bar:** Draw bar with safety ball headed coupling

**3.Chains:** Safety chains with 10mm

4.Drawbar: Tractor drawbar with safety ball headed coupling Towing chains for safety and security while towing

**5. Jacks:** 4 adjustable jacks for support the trailer

**6.Body:** Fiberglass panel with mid head insulation material and frame

welded with hot zip squire pipe **7.Flooring:** Non-slip aluminum pattern floor





| Brake    | electronic brake + hand brake |               |   |  |
|----------|-------------------------------|---------------|---|--|
| Axle     | Single/Double <b>Door</b> 1   |               |   |  |
| Tiretype | R14                           | ServiceWindow | 1 |  |



2. Towing bar: Draw bar with safety ball headed coupling

3. Chains: Safety chains with 10mm

**4.Drawbar:** Tractor drawbar with safety ball headed coupling Towing chains for safety and security while towing

**5. Jacks:** 4 adjustable jacks for support the trailer

**6.Body:** Fiberglass panel with mid head insulation material and frame welded with hot zip squire pipe

7.Flooring: Non-slip aluminum pattern floor











| Brake    | Customizable electronic brake + hand brake |                |   |
|----------|---