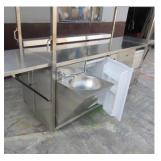

6.externally made of good stainless steel and fiberglass

| Model/size | CF-200B     |
|------------|-------------|
| Close Size | 200*75*200  |
| Open Size  | 330*280*230 |

- 1.Stainless Steel Fold-up side benches(in the front of plate) 2.Stainless Steel Fold out supports (for side benches) 3.Stainless steeldoor
- $4.120 mm \, Wheels \, (4 \, x \, turning \, with \, brakes) \, 5. Stainless steel Cup \, \& \, Coffee \, storage \, cupboard$
- 6. Water system: 12V mini water pump; water tanks; sink
- 7. Electrical circuit breakers; LED light
- 8.Stainless Steel Cup dispenser(70mm/79mm/89mm/); Coffee knock

drawer (pull out); Cash drawer; Personal Storage Cupboard