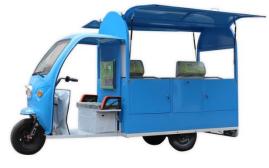

| Brake    | Customizable electronic brake + hand brake |                |   |
|----------|--------------------------------------------|----------------|---|
| Axle     | Single                                     | Door           | 1 |
| Tiretype | R13*2                                      | Service Window | 1 |

- 1.Chassis and Frame: Welded by galvanized frame with paint against rust
- 2. Towing bar: Draw bar with safety ball headed coupling
- 3. Chains: Safety chains with 10mm
- **4.Drawbar:** Tractor drawbar with safety ball headed coupling Towing chains for safety and security while towing
- **5. Jacks:** 4 adjustable jacks for support the trailer
- **6.Body:** Fiberglass panel with mid head insulation material and frame welded with hot zip squire pipe
- 7. Flooring: Non-slip aluminum pattern floor
- **8.standard interior details:** front worktable+back worktable+cabinets+shelves+double sink+2 water tanks+4 sockets,etc.