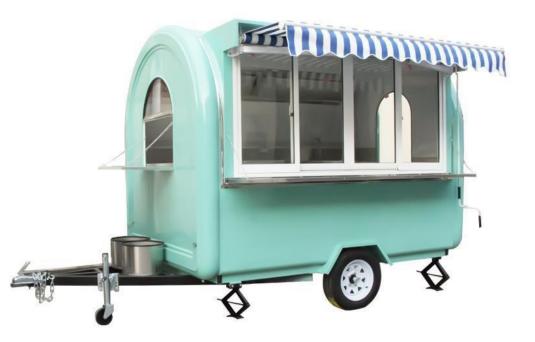

# **SAIDONG**

# FOOD TRAILERS

video

| Model/Size | HY-45       |  |
|------------|-------------|--|
| Body       | 450*210*220 |  |
| Outside    | 545*210*265 |  |

| Brake    | electronic brake + hand brake |                |   |
|----------|-------------------------------|----------------|---|
| Axle     | Single/Double                 | Door           | 1 |
| Tiretype | R14                           | Service Window | 3 |