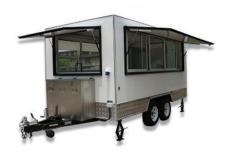

1.Chassis and Frame: Welded by galvanized frame with paint against rust

**2.Towing bar:** Draw bar with safety ball headed coupling

3. Chains: Safety chains with 10mm

**4.Drawbar:** Tractor drawbar with safety ball headed coupling Towing chains for safety and security while towing

**5. Jacks:** 4 adjustable jacks for support the trailer

**6.Body:** Fiberglass panel with mid head insulation material and frame welded with hot zip squire pipe

**7.Flooring:** Easy to clean PVC rubber floor