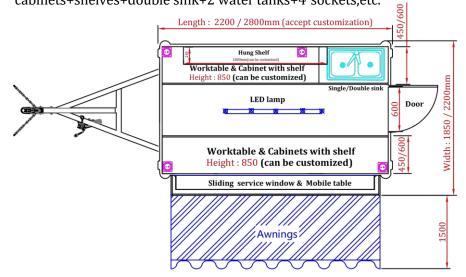

- 1.Chassis and Frame: Welded by galvanized frame with paint against rust
- 2. Towing bar: Draw bar with safety ball headed coupling
- 3. Chains: Safety chains with 10mm
- **4.Drawbar:** Tractor drawbar with safety ball headed coupling Towing chains for safety and security while towing
- **5. Jacks:** 4 adjustable jacks for support the trailer
- **6.Body:** Fiberglass panel with mid head insulation material and frame welded with hot zip squire pipe
- 7. Flooring: Non-slip aluminum pattern floor
- **8.standard interior details:** front worktable+back worktable+cabinets+shelves+double sink+2 water tanks+4 sockets,etc.

- **1.Chassis and Frame:** Welded by galvanized frame with paint against rust
- 2. Towing bar: Draw bar with safety ball headed coupling
- 3. Chains: Safety chains with 10mm
- **4.Drawbar:** Tractor drawbar with safety ball headed coupling Towing chains for safety and security while towing
- **5. Jacks:** 4 adjustable jacks for support the trailer
- **6.Body:** Fiberglass panel with mid head insulation material and frame welded with hot zip squire pipe
- 7.Flooring: Non-slip aluminum pattern floor
- 8.standard interior details: front worktable+back worktable+ cabinets+shelves+double sink+2 water tanks+4 sockets.etc.

- 1.Chassis and Frame: Welded by galvanized frame with paint against rust
- 2. Towing bar: Draw bar with safety ball headed coupling
- 3. Chains: Safety chains with 10mm
- **4.Drawbar:** Tractor drawbar with safety ball headed coupling Towing chains for safety and security while towing
- **5. Jacks:** 4 adjustable jacks for support the trailer
- **6.Body:** Fiberglass panel with mid head insulation material and frame welded with hot zip squire pipe
- 7.Flooring: Non-slip aluminum pattern floor
- **8.standard interior details:** front worktable+back worktable+cabinets+shelves+double sink+2 water tanks+4 sockets,etc.

- **1.Chassis and Frame:** Welded by galvanized frame with paint against rust
- **2.Towing bar:** Draw bar with safety ball headed coupling
- 3. Chains: Safety chains with 10mm
- **4.Drawbar:** Tractor drawbar with safety ball headed coupling Towing chains for safety and security while towing
- **5.Jacks:** 4 adjustable jacks for support the trailer
- **6.Body:** Fiberglass panel with mid head insulation material and frame welded with hot zip squire pipe
- 7.Flooring: Non-slip aluminum pattern floor
- **8.standard interior details:** front worktable+back worktable+cabinets+shelves+double sink+2 water tanks+4 sockets,etc.