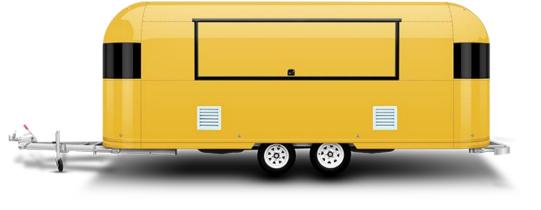

# FOOD TRAILERS

video

| Model/Size | HY-45       |  |
|------------|-------------|--|
| Body       | 450*210*220 |  |
| Outside    | 545*210*265 |  |

| Brake    | electronic brake + hand brake |                |   |
|----------|-------------------------------|----------------|---|
| Axle     | Single/Double                 | Door           | 1 |
| Tiretype | R14                           | Service Window | 3 |

**1.Chassis and Frame:** Welded by galvanized frame with paint against rust

**2. Towing bar:** Draw bar with safety ball headed coupling

**3.Chains:** Safety chains with 10mm

4.Drawbar: Tractor drawbar with safety ball headed coupling Towing chains for safety and security while towing

**5. Jacks:** 4 adjustable jacks for support the trailer

**6.Body:** Fiberglass panel with mid head insulation material and frame

welded with hot zip squire pipe **7.Flooring:** Non-slip aluminum pattern floor