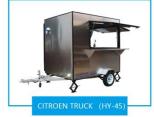

# FOOD TRAILERS

video

| Model/Size | HY-45       |  |
|------------|-------------|--|
| Body       | 450*210*220 |  |
| Outside    | 545*210*265 |  |

| Brake    | electronic brake + hand brake |                |   |
|----------|-------------------------------|----------------|---|
| Axle     | Single/Double                 | Door           | 1 |
| Tiretype | R14                           | Service Window | 3 |

**1.Chassis and Frame:** Welded by galvanized frame with paint against rust

**2. Towing bar:** Draw bar with safety ball headed coupling

**3.Chains:** Safety chains with 10mm

4.Drawbar: Tractor drawbar with safety ball headed coupling Towing chains for safety and security while towing

**5. Jacks:** 4 adjustable jacks for support the trailer

**6.Body:** Fiberglass panel with mid head insulation material and frame

welded with hot zip squire pipe **7.Flooring:** Non-slip aluminum pattern floor