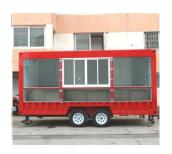

# FOOD TRAILERS

video

| Model/Size | HY-45       |  |
|------------|-------------|--|
| Body       | 450*210*220 |  |
| Outside    | 545*210*265 |  |

| Brake    | electronic brake + hand brake |                |   |
|----------|-------------------------------|----------------|---|
| Axle     | Single/Double                 | Door           | 1 |
| Tiretype | R14                           | Service Window | 3 |

**1.Chassis and Frame:** Welded by galvanized frame with paint against rust

**2. Towing bar:** Draw bar with safety ball headed coupling

**3.Chains:** Safety chains with 10mm

4.Drawbar: Tractor drawbar with safety ball headed coupling Towing chains for safety and security while towing

**5. Jacks:** 4 adjustable jacks for support the trailer

**6.Body:** Fiberglass panel with mid head insulation material and frame

welded with hot zip squire pipe **7.Flooring:** Non-slip aluminum pattern floor