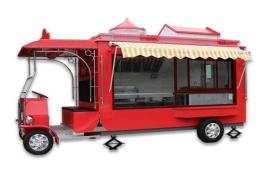

| Brake    | Customizable electronic brake + hand brake |                |   |
|----------|--------------------------------------------|----------------|---|
| Axle     | Single                                     | Door           | 1 |
| Tiretype | R13*2                                      | Service Window | 1 |

**1.Chassis and Frame:** Welded by galvanized frame with paint against rust

**2. Towing bar:** Draw bar with safety ball headed coupling

**3.Chains:** Safety chains with 10mm

**4.Drawbar:** Tractor drawbar with safety ball headed coupling Towing chains for safety and security while towing

**5. Jacks:** 4 adjustable jacks for support the trailer

**6.Body:** Fiberglass panel with mid head insulation material and frame welded with hot zip squire pipe

**7.Flooring:** Non-slip aluminum pattern floor