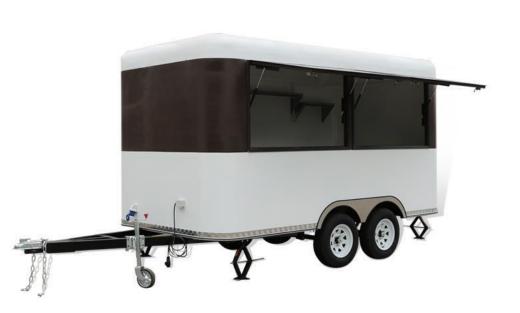

2. Towing bar: Draw bar with safety ball headed coupling

3. Chains: Safety chains with 10mm

**4.Drawbar:** Tractor drawbar with safety ball headed coupling Towing chains for safety and security while towing

**5. Jacks:** 4 adjustable jacks for support the trailer

**6.Body:** Fiberglass panel with mid head insulation material and frame welded with hot zip squire pipe

7.Flooring: Non-slip aluminum pattern floor