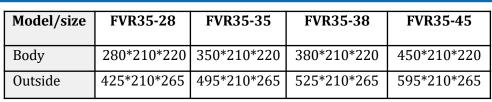

# FOOD TRAILERS

video

| Model/Size | HY-45       |  |
|------------|-------------|--|
| Body       | 450*210*220 |  |
| Outside    | 545*210*265 |  |

| Brake    | electronic brake + hand brake |                |   |
|----------|-------------------------------|----------------|---|
| Axle     | Single/Double                 | Door           | 1 |
| Tiretype | R14                           | Service Window | 3 |