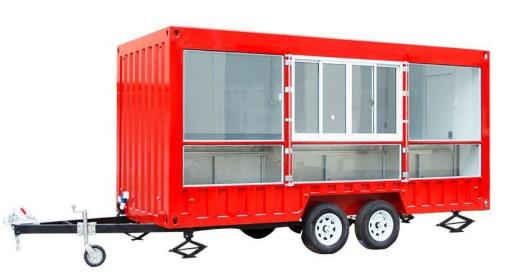

| Brake    | Customizable electronic brake + hand brake |                |   |
|----------|--------------------------------------------|----------------|---|
| Axle     | Single                                     | Door           | 1 |
| Tiretype | R13*2                                      | Service Window | 1 |

**1.Chassis and Frame:** Welded by galvanized frame with paint against rust

**2. Towing bar:** Draw bar with safety ball headed coupling

**3.Chains:** Safety chains with 10mm

**4.Drawbar:** Tractor drawbar with safety ball headed coupling Towing chains for safety and security while towing

**5. Jacks:** 4 adjustable jacks for support the trailer

**6.Body:** Fiberglass panel with mid head insulation material and frame welded with hot zip squire pipe

**7.Flooring:** Non-slip aluminum pattern floor