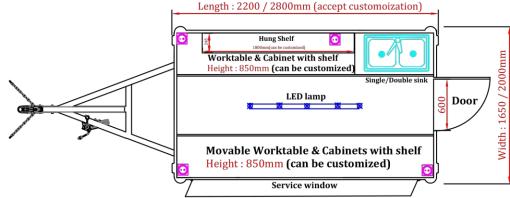

# **SAIDONG**

# FOOD TRAILERS

video

| Model/Size | HY-45       |  |
|------------|-------------|--|
| Body       | 450*210*220 |  |
| Outside    | 545*210*265 |  |

| Brake    | electronic brake + hand brake |                |   |
|----------|-------------------------------|----------------|---|
| Axle     | Single/Double                 | Door           | 1 |
| Tiretype | R14                           | Service Window | 3 |

|   | A V   |
|---|-------|
|   |       |
| 0 | m - m |

| Brake    | electronic brake + hand brake |                |   |
|----------|-------------------------------|----------------|---|
| Axle     | Single/Double                 | Door           | 1 |
| Tiretype | R14                           | Service Window | 3 |

- **1.Chassis and Frame:** Welded by galvanized frame with paint against rust
- 2. Towing bar: Draw bar with safety ball headed coupling
- 3. Chains: Safety chains with 10mm
- **4.Drawbar:** Tractor drawbar with safety ball headed coupling Towing chains for safety and security while towing
- **5. Jacks:** 4 adjustable jacks for support the trailer
- **6.Body:** Fiberglass panel with mid head insulation material and frame welded with hot zip squire pipe
- 7.Flooring: Non-slip aluminum pattern floor
- 8.standard interior details: front worktable+back worktable+ cabinets+shelves+double sink+2 water tanks+4 sockets.etc.