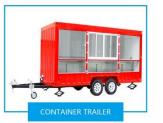

# **SAIDONG**

# FOOD TRAILERS



























video







| Model/Size | HY-45       |  |
|------------|-------------|--|
| Body       | 450*210*220 |  |
| Outside    | 545*210*265 |  |

| Brake    | electronic brake + hand brake |                |   |
|----------|-------------------------------|----------------|---|
| Axle     | Single/Double                 | Door           | 1 |
| Tiretype | R14                           | Service Window | 3 |

**1.Chassis and Frame:** Welded by galvanized frame with paint against rust

**2. Towing bar:** Draw bar with safety ball headed coupling

**3.Chains:** Safety chains with 10mm

4.Drawbar: Tractor drawbar with safety ball headed coupling Towing chains for safety and security while towing

**5. Jacks:** 4 adjustable jacks for support the trailer

**6.Body:** Fiberglass panel wi