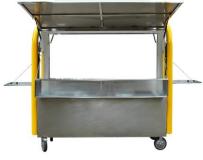

6.externally made of good stainless steel and fiberglass

| Model/size | CF-200B     |
|------------|-------------|
| Close Size | 200*75*200  |
| Open Size  | 330*280*230 |

- 1.Stainless Steel Fold-up side benches(in the front of plate) 2.Stainless Steel Fold out supports (for side benches) 3.Stainless steeldoor
- $4.120 mm \, Wheels \, (4 \, x \, turning \, with \, brakes) \, 5. Stainless steel Cup \, \& \, Coffee \, storage \, cupboard$
- 6. Water system: 12V mini water pump; water tanks; sink
- 7. Electrical circuit breakers; LED light
- 8.Stainless Steel Cup dispenser(70mm/79mm/89mm/); Coffee knock

drawer (pull out); Cash drawer; Personal Storage Cupboard