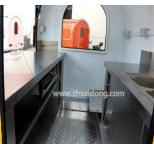

- **1.Chassis and Frame:** Welded by galvanized frame with paint against rust
- 2. Towing bar: Draw bar with safety ball headed coupling
- 3. Chains: Safety chains with 10mm
- **4.Drawbar:** Tractor drawbar with safety ball headed coupling Towing chains for safety and security while towing
- **5. Jacks:** 4 adjustable jacks for support the trailer
- **6.Body:** Fiberglass panel with mid head insulation material and frame welded with hot zip squire pipe
- 7.Flooring: Non-slip aluminum pattern floor
- 8.standard interior details: front worktable+back worktable+ cabinets+shelves+double sink+2 water tanks+4 sockets.etc.