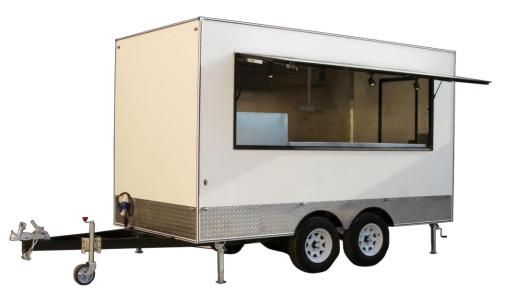

:** front worktable+back worktable+cabinets+shelves+double sink+2 water tanks+4 sockets,etc.









| Brake    | electronic brake + hand brake |               |   |  |
|----------|-------------------------------|---------------|---|--|
| Axle     | Single/Double <b>Door</b> 1   |               |   |  |
| Tiretype | R14                           | ServiceWindow | 1 |  |



**2. Towing bar:** Draw bar with safety ball headed coupling

3. Chains: Safety chains with 10mm

**4.Drawbar:** Tractor drawbar with safety ball headed coupling Towing chains for safety and security while towing

**5. Jacks:** 4 adjustable jacks for support the trailer

**6.Body:** Fiberglass panel with mid head insulation material and frame welded with hot zip squire pipe

7. Flooring: Easy to clean PVC rubber floor













| Brake    | electronic brake + hand brake |               |   |  |
|----------|-------------------------------|---------------|---|--|
| Axle     | Single/Double <b>Door</b> 1   |               |   |  |
| Tiretype | R14                           | ServiceWindow | 1 |  |

1.Chassis and Frame: Welded by galvanized frame with paint against rust

**2.Towing bar:** Draw bar with safety ball headed coupling

3. Chains: Safety chains with 10mm

**4.Drawbar:** Tractor drawbar with safety ball headed coupling Towing chains for safety and security while towing

**5. Jacks:** 4 adjustable jacks for support the trailer

**6.Body:** Fiberglass panel with mid head insulation material and frame welded with hot zip squire pipe

**7.Flooring:** Easy to clean PVC rubber floor







|   | A V