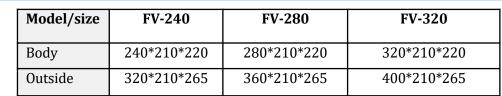

| Model/<br>Size | Mini16-22T  | Mini16-28T  | Mini20-22T  | Mini20-28T  |
|----------------|-------------|-------------|-------------|-------------|
| Body           | 220*185*210 | 280*185*210 | 220*220*210 | 280*220*210 |
| Outside        | 360*185*250 | 420*185*250 | 360*220*250 | 420*220*250 |