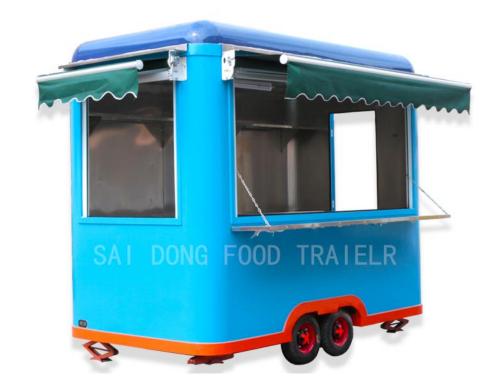

# FOOD TRAILERS

video

| Model/Size | HY-45       |  |
|------------|-------------|--|
| Body       | 450*210*220 |  |
| Outside    | 545*210*265 |  |

| Brake    | electronic brake + hand brake |                |   |
|----------|-------------------------------|----------------|---|
| Axle     | Single/Double                 | Door           | 1 |
| Tiretype | R14                           | Service Window | 3 |

**1.Chassis and Frame:** Welded by galvanized frame with paint against rust

**2. Towing bar:** Draw bar with safety ball headed coupling

**3.Chains:** Safety chains with 10mm

4.Drawbar: Tractor drawbar with safety ball headed coupling Towing chains for safety and security while towing

**5. Jacks:** 4 adjustable jacks for support the trailer

**6.Body:** Fiberglass panel with mid head insulation material and frame

welded with hot zip squire pipe **7.Flooring:** Non-slip aluminum pattern floor