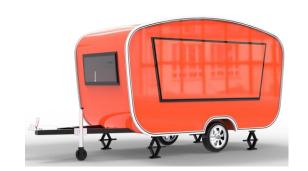

- **1.Chassis and Frame:** Welded by galvanized frame with paint against rust
- **2.Towing bar:** Draw bar with safety ball headed coupling
- 3. Chains: Safety chains with 10mm
- **4.Drawbar:** Tractor drawbar with safety ball headed coupling Towing chains for safety and security while towing
- **5.Jacks:** 4 adjustable jacks for support the trailer
- **6.Body:** Fiberglass panel with mid head insulation material and frame welded with hot zip squire pipe
- 7.Flooring: Non-slip aluminum pattern floor
- **8.standard interior details:** front worktable+back worktable+cabinets+shelves+double sink+2 water tanks+4 sockets,etc.