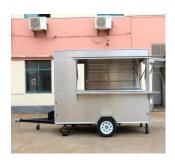

**1.Chassis and Frame:** Welded by galvanized frame with paint against rust

**2. Towing bar:** Draw bar with safety ball headed coupling

**3.Chains:** Safety chains with 10mm

**4.Drawbar:** Tractor drawbar with safety ball headed coupling Towing chains for safety and security while towing

**5. Jacks:** 4 adjustable jacks for support the trailer

**6.Body:** Fiberglass panel with mid head insulation material and frame welded with hot zip squire pipe

**7.Flooring:** Non-slip aluminum pattern floor