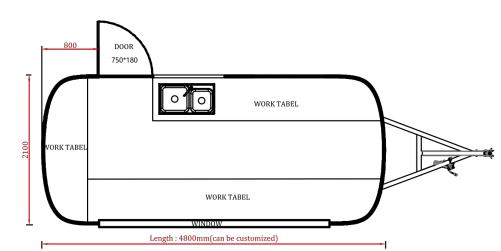

# FOOD TRAILERS

video

| Model/Size | HY-45       |  |
|------------|-------------|--|
| Body       | 450*210*220 |  |
| Outside    | 545*210*265 |  |

| Brake    | electronic brake + hand brake |                |   |
|----------|-------------------------------|----------------|---|
| Axle     | Single/Double                 | Door           | 1 |
| Tiretype | R14                           | Service Window | 3 |

**1.Chassis and Frame:** Welded by galvanized frame with paint against rust

**2. Towing bar:** Draw bar with safety ball headed coupling

**3.Chains:** Safety chains with 10mm

4.Drawbar: Tractor drawbar with safety ball headed coupling Towing chains for safety and security while towing

**5. Jacks:** 4 adjustable jacks for support the trailer

**6.Body:** Fiberglass panel with mid head insulation material and frame

welded with hot zip squire pipe **7.Flooring:** Non-slip aluminum pattern floor