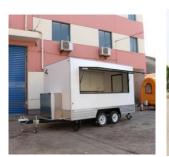

# FOOD TRAILERS

video

| Model/Size | HY-45       |  |
|------------|-------------|--|
| Body       | 450*210*220 |  |
| Outside    | 545*210*265 |  |

| Brake    | electronic brake + hand brake |                |   |
|----------|-------------------------------|----------------|---|
| Axle     | Single/Double                 | Door           | 1 |
| Tiretype | R14                           | Service Window | 3 |

**1.Chassis and Frame:** Welded by galvanized frame with paint against rust

**2. Towing bar:** Draw bar with safety ball headed coupling

**3.Chains:** Safety chains with 10mm

4.Drawbar: Tractor drawbar with safety ball headed coupling Towing chains for safety and security while towing

**5. Jacks:** 4 adjustable jacks for support the trailer

**6.Body:** Fiberglass panel with mid head insulation material and frame

welded with hot zip squire pipe **7.Flooring:** Non-slip aluminum pattern floor