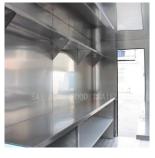

**5. Jacks:** 4 adjustable jacks for support the trailer

**6.Body:** Fiberglass panel with mid head insulation material and frame

welded with hot zip squire pipe **7.Flooring:** Non-slip aluminum pattern floor

**5. Jacks:** 4 adjustable jacks for support the trailer

**6.Body:** Fiberglass panel with mid head insulation material and frame welded with hot zip squire pipe

7.Flooring: Non-slip aluminum pattern floor