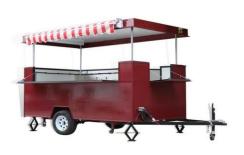

# FOOD TRAILERS

video

| Model/Size | HY-45       |  |
|------------|-------------|--|
| Body       | 450*210*220 |  |
| Outside    | 545*210*265 |  |

| Brake    | electronic brake + hand brake |                |   |
|----------|-------------------------------|----------------|---|
| Axle     | Single/Double                 | Door           | 1 |
| Tiretype | R14                           | Service Window | 3 |

**1.Chassis and Frame:** Welded by galvanized frame with paint against rust

**2. Towing bar:** Draw bar with safety ball headed coupling

**3.Chains:** Safety chains with 10mm

4.Drawbar: Tractor drawbar with safety ball headed coupling Towing chains for safety and security while towing

**5. Jacks:** 4 adjustable jacks for support the trailer

**6.Body:** Fiberglass panel with mid head insulation material and frame

welded with hot zip squire pipe **7.Flooring:** Non-slip aluminum pattern floor