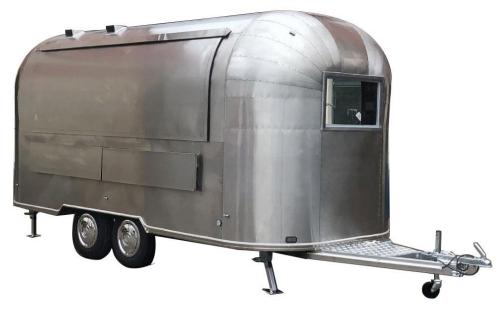

# **SAIDONG**

# FOOD TRAILERS

video

| Model/Size | HY-45       |  |
|------------|-------------|--|
| Body       | 450*210*220 |  |
| Outside    | 545*210*265 |  |

| Brake    | electronic brake + hand brake |                |   |
|----------|-------------------------------|----------------|---|
| Axle     | Single/Double                 | Door           | 1 |
| Tiretype | R14                           | Service Window | 3 |

**1.Chassis and Frame:** Welded by galvanized frame with paint against rust

**2. Towing bar:** Draw bar with safety ball headed coupling

**3.Chains:** Safety chains with 10mm

4.Drawbar: Tractor drawbar with safety ball headed coupling Towing chains for safety and security while towing

**5. Jacks:** 4 adjustable jacks for support the trailer

**6.Body:** Fiberglass panel with mid head insulation material and frame

welded with hot zip squire pipe **7.Flooring:** Non-slip aluminum pattern floor