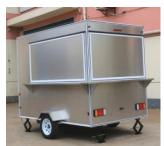

**1.Chassis and Frame:** Welded by galvanized frame with paint against rust

**2. Towing bar:** Draw bar with safety ball headed coupling

**3.Chains:** Safety chains with 10mm

4.Drawbar: Tractor drawbar with safety ball headed coupling Towing chains for safety and security while towing

**5. Jacks:** 4 adjustable jacks for support the trailer

**6.Body:** Fiberglass panel with mid head insulation material and frame

welded with hot zip squire pipe **7.Flooring:** Non-slip aluminum pattern floor