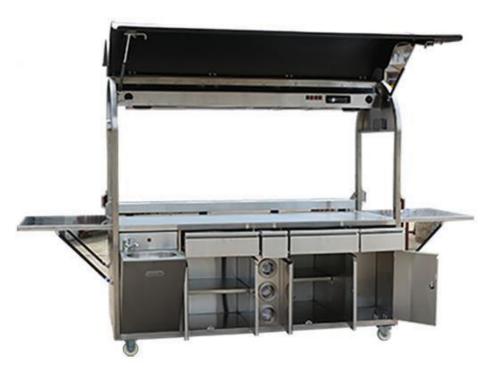

6.externally made of good stainless steel and fiberglass

| Model/size | CF-200B     |
|------------|-------------|
| Close Size | 200*75*200  |
| Open Size  | 330*280*230 |

- 1.Stainless Steel Fold-up side benches(in the front of plate) 2.Stainless Steel Fold out supports (for side benches) 3.Stainless steeldoor
- $4.120 mm \, Wheels \, (4 \, x \, turning \, with \, brakes) \, 5. Stainless steel Cup \, \& \, Coffee \, storage \, cupboard$
- 6. Water system: 12V mini water pump; water tanks; sink
- 7. Electrical circuit breakers; LED light
- 8.Stainless Steel Cup dispenser(70mm/79mm/89mm/); Coffee knock

drawer (pull out); Cash drawer; Personal Storage Cupboard