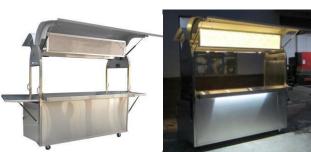

# **OPTIONAL DETAILS**

9.bar refrigerator; deep freezerfridge

| Model/size | CF-200C     |
|------------|-------------|
| Close Size | 200*75*200  |
| Open Size  | 330*280*230 |

- 1.Stainless Steel Fold-up side benches(in the front of plate) 2.Stainless Steel Fold out supports (for side benches) 3.Stainless steeldoor
- $4.120 mm \ Wheels \ (4 \ x \ turning \ with \ brakes)$  5. Stainless steel Cup & Coffee storage cupboard
- 6. Water system: 12V mini water pump; water tanks; sink
- 7. Electrical circuit breakers; LED light **OPTIONAL**

## **DETAILS**

- 8.bar refrigerator; deep freezerfridge
- 9.Stainless Steel Cup dispenser(70mm/79mm/89mm/); Coffee knock drawer (pull out); Cash drawer; Personal Storage Cupboard