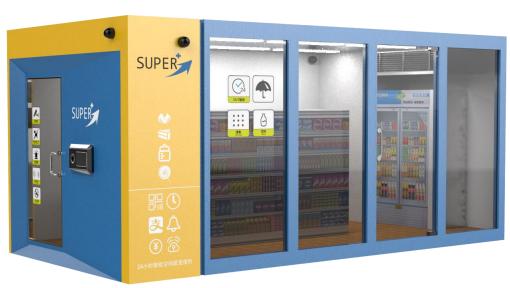

| Model/size  | Unmannedkiosk |
|-------------|---------------|
| BodySize    | 580*220*210   |
| OutsideSize | 580*220*210   |

1.wooden floor: safety and easy to clean

2.sockests: can be customized

3.door and side door 4.air-condition 5.LED light