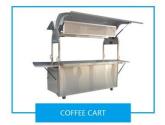

6.externally made of good stainless steel and fiberglass

| Model/size | CF-200B     |
|------------|-------------|
| Close Size | 200*75*200  |
| Open Size  | 330*280*230 |

- 1.Stainless Steel Fold-up side benches(in the front of plate) 2.Stainless Steel Fold out supports (for side benches) 3.Stainless steeldoor
- $4.120 mm \, Wheels \, (4 \, x \, turning \, with \, brakes) \, 5. Stainless steel Cup \, \& \, Coffee \, storage \, cupboard$
- 6. Water system: 12V mini water pump; water tanks; sink
- 7. Electrical circuit breakers; LED light
- 8.Stainless Steel Cup dispenser(70mm/79mm/89mm/); Coffee knock

drawer (pull out); Cash drawer; Personal Storage Cupboard

# **OPTIONAL DETAILS**

9.bar refrigerator; deep freezerfridge

| Model/size | CF-200C     |
|------------|-------------|
| Close Size | 200*75*200  |
| Open Size  | 330*280*230 |

- 1.Stainless Steel Fold-up side benches(in the front of plate) 2.Stainless Steel Fold out supports (for side benches) 3.Stainless steeldoor
- $4.120 mm \ Wheels \ (4 \ x \ turning \ with \ brakes)$  5. Stainless steel Cup & Coffee storage cupboard
- 6. Water system: 12V mini water pump; water tanks; sink
- 7. Electrical circuit breakers; LED light **OPTIONAL**

## **DETAILS**

- 8.bar refrigerator; deep freezerfridge
- 9.Stainless Steel Cup dispenser(70mm/79mm/89mm/); Coffee knock drawer (pull out); Cash drawer; Personal Storage Cupboard