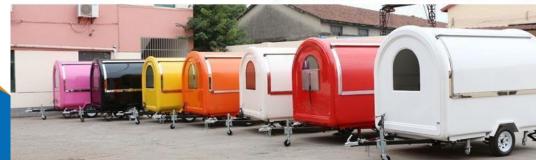

# **SAIDONG**

# FOOD TRAILERS



























video







| Model/Size | HY-45       |  |
|------------|-------------|--|
| Body       | 450*210*220 |  |
| Outside    | 545*210*265 |  |

| Brake    | electronic brake + hand brake |                |   |
|----------|-------------------------------|----------------|---|
| Axle     | Single/Double                 | Door           | 1 |
| Tiretype | R14                           | Service Window | 3 |

**1.Chassis and Frame:** Welded by galvanized frame with paint against rust

**2. Towing bar:** Draw bar with safety ball headed coupling

**3.Chains:** Safety chains with 10mm

4.Drawbar: Tractor drawbar with safety ball headed coupling Towing chains for safety and security while towing

**5. Jacks:** 4 adjustable jacks for support the trailer

**6.Body:** Fiberglass panel with mid head insulatio