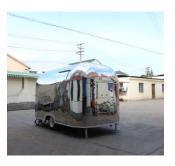

# FOOD TRAILERS

video

| Model/Size | HY-45       |  |
|------------|-------------|--|
| Body       | 450*210*220 |  |
| Outside    | 545*210*265 |  |

| Brake    | electronic brake + hand brake |                |   |
|----------|-------------------------------|----------------|---|
| Axle     | Single/Double                 | Door           | 1 |
| Tiretype | R14                           | Service Window | 3 |

**1.Chassis and Frame:** Welded by galvanized frame with paint against rust

**2. Towing bar:** Draw bar with safety ball headed coupling

**3.Chains:** Safety chains with 10mm

4.Drawbar: Tractor drawbar with safety ball headed coupling Towing chains for safety and security while towing

**5. Jacks:** 4 adjustable jacks for support the trailer

**6.Body:** Fiberglass panel with mid head insulation material and frame

welded with hot zip squire pipe **7.Flooring:** Non-slip aluminum pattern floor