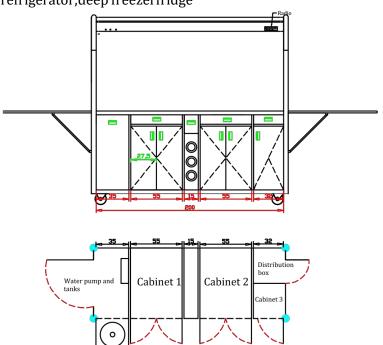

# **OPTIONAL DETAILS**

9.bar refrigerator; deep freezerfridge

| Model/size | CF-200C     |
|------------|-------------|
| Close Size | 200*75*200  |
| Open Size  | 330*280*230 |

- 1.Stainless Steel Fold-up side benches(in the front of plate) 2.Stainless Steel Fold out supports (for side benches) 3.Stainless steeldoor
- $4.120 mm \ Wheels \ (4 \ x \ turning \ with \ brakes)$  5. Stainless steel Cup & Coffee storage cupboard
- 6. Water system: 12V mini water pump; water tanks; sink
- 7. Electrical circuit breakers; LED light **OPTIONAL**

## **DETAILS**

- 8.bar refrigerator; deep freezerfridge
- 9.Stainless Steel Cup dispenser(70mm/79mm/89mm/); Coffee knock drawer (pull out); Cash drawer; Personal Storage Cupboard