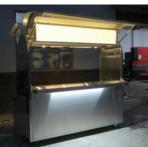

6.externally made of good stainless steel and fiberglass

| Model/size | CF-200B     |
|------------|-------------|
| Close Size | 200*75*200  |
| Open Size  | 330*280*230 |

- 1.Stainless Steel Fold-up side benches(in the front of plate) 2.Stainless Steel Fold out supports (for side benches) 3.Stainless steeldoor
- $4.120 mm \, Wheels \, (4 \, x \, turning \, with \, brakes) \, 5. Stainless steel Cup \, \& \, Coffee \, storage \, cupboard$
- 6. Water system: 12V mini water pump; water tanks; sink
- 7. Electrical circuit breakers; LED light
- 8.Stainless Steel Cup dispenser(70mm/79mm/89mm/); Coffee knock

drawer (pull out); Cash drawer; Personal Storage Cupboard