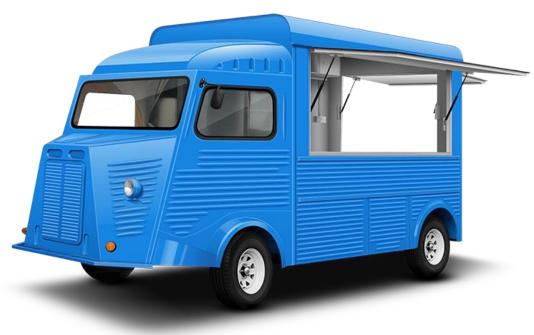

# FOOD TRAILERS

video

| Model/Size | HY-45       |  |
|------------|-------------|--|
| Body       | 450*210*220 |  |
| Outside    | 545*210*265 |  |

| Brake    | electronic brake + hand brake |                |   |
|----------|-------------------------------|----------------|---|
| Axle     | Single/Double                 | Door           | 1 |
| Tiretype | R14                           | Service Window | 3 |