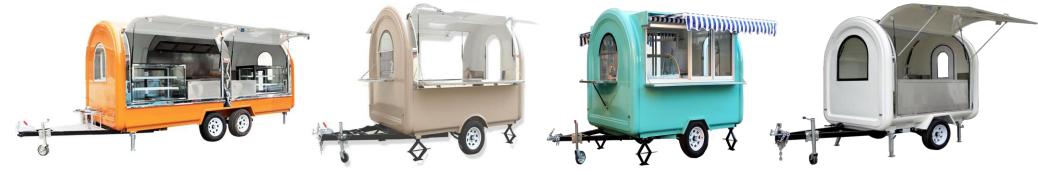

# FOOD TRAILERS

video

| Model/Size | HY-45       |  |
|------------|-------------|--|
| Body       | 450*210*220 |  |
| Outside    | 545*210*265 |  |

| Brake    | electronic brake + hand brake |                |   |
|----------|-------------------------------|----------------|---|
| Axle     | Single/Double                 | Door           | 1 |
| Tiretype | R14                           | Service Window | 3 |

**1.Chassis and Frame:** Welded by galvanized frame with paint against rust

**2. Towing bar:** Draw bar with safety ball headed coupling

**3.Chains:** Safety chains with 10mm

4.Drawbar: Tractor drawbar with safety ball headed coupling Towing chains for safety and security while towing

**5. Jacks:** 4 adjustable jacks for support the trailer

**6.Body:** Fiberglass panel with mid head insulation material and frame

welded with hot zip squire pipe **7.Flooring:** Non-slip aluminum pattern floor