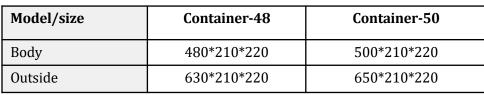

| Brake    | Customizable electronic brake + hand brake |                |   |
|----------|--------------------------------------------|----------------|---|
| Axle     | Single                                     | Door           | 1 |
| Tiretype | R13*2                                      | Service Window | 1 |