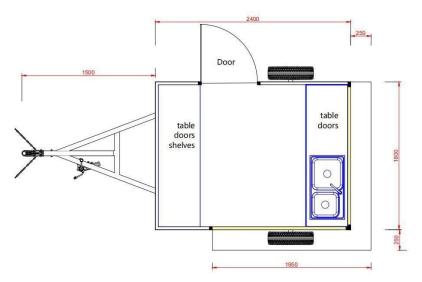

- 1.Chassis and Frame: Welded by galvanized frame with paint against rust
- 2. Towing bar: Draw bar with safety ball headed coupling
- 3. Chains: Safety chains with 10mm
- **4.Drawbar:** Tractor drawbar with safety ball headed coupling Towing chains for safety and security while towing
- **5. Jacks:** 4 adjustable jacks for support the trailer
- **6.Body:** Fiberglass panel with mid head insulation material and frame welded with hot zip squire pipe
- 7. Flooring: Non-slip aluminum pattern floor
- **8.standard interior details:** front worktable+back worktable+cabinets+shelves+double sink+2 water tanks+4 sockets,etc.