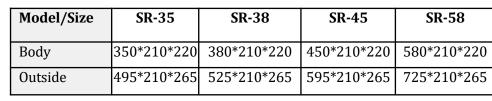

**1.Chassis and Frame:** Welded by galvanized frame with paint against rust

**2. Towing bar:** Draw bar with safety ball headed coupling

**3.Chains:** Safety chains with 10mm

4.Drawbar: Tractor drawbar with safety ball headed coupling Towing chains for safety and security while towing

**5. Jacks:** 4 adjustable jacks for support the trailer

**6.Body:** Fiberglass panel with mid head insulation material and frame

welded with hot zip squire pipe **7.Flooring:** Non-slip aluminum pattern floor