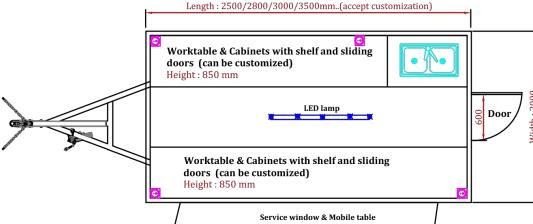

- 1.Chassis and Frame: Welded by galvanized frame with paint against rust
- 2. Towing bar: Draw bar with safety ball headed coupling
- 3. Chains: Safety chains with 10mm
- **4.Drawbar:** Tractor drawbar with safety ball headed coupling Towing chains for safety and security while towing
- **5. Jacks:** 4 adjustable jacks for support the trailer
- **6.Body:** Fiberglass panel with mid head insulation material and frame welded with hot zip squire pipe
- 7. Flooring: Non-slip aluminum pattern floor
- **8.standard interior details:** front worktable+back worktable+cabinets+shelves+double sink+2 water tanks+4 sockets,etc.

- **1.Chassis and Frame:** Welded by galvanized frame with paint against rust
- 2. Towing bar: Draw bar with safety ball headed coupling
- 3. Chains: Safety chains with 10mm
- **4.Drawbar:** Tractor drawbar with safety ball headed coupling Towing chains for safety and security while towing
- **5. Jacks:** 4 adjustable jacks for support the trailer
- **6.Body:** Fiberglass panel with mid head insulation material and frame welded with hot zip squire pipe
- 7.Flooring: Non-slip aluminum pattern floor
- 8.standard interior details: front worktable+back worktable+ cabinets+shelves+double sink+2 water tanks+4 sockets.etc.

- 1.Chassis and Frame: Welded by galvanized frame with paint against rust
- 2. Towing bar: Draw bar with safety ball headed coupling
- 3. Chains: Safety chains with 10mm
- **4.Drawbar:** Tractor drawbar with safety ball headed coupling Towing chains for safety and security while towing
- **5. Jacks:** 4 adjustable jacks for support the trailer
- **6.Body:** Fiberglass panel with mid head insulation material and frame welded with hot zip squire pipe
- 7.Flooring: Non-slip aluminum pattern floor
- **8.standard interior details:** front worktable+back worktable+cabinets+shelves+double sink+2 water tanks+4 sockets,etc.

- **1.Chassis and Frame:** Welded by galvanized frame with paint against rust
- **2.Towing bar:** Draw bar with safety ball headed coupling
- 3. Chains: Safety chains with 10mm
- **4.Drawbar:** Tractor drawbar with safety ball headed coupling Towing chains for safety and security while towing
- **5.Jacks:** 4 adjustable jacks for support the trailer
- **6.Body:** Fiberglass panel with mid head insulation material and frame welded with hot zip squire pipe
- 7.Flooring: Non-slip aluminum pattern floor
- **8.standard interior details:** front worktable+back worktable+cabinets+shelves+double sink+2 water tanks+4 sockets,etc.