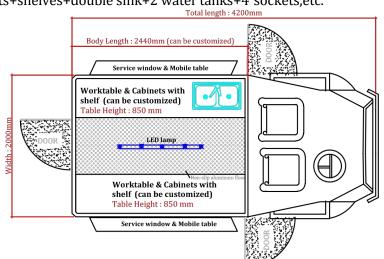

- 1.Chassis and Frame: Welded by galvanized frame with paint against rust
- 2. Towing bar: Draw bar with safety ball headed coupling
- 3. Chains: Safety chains with 10mm
- **4.Drawbar:** Tractor drawbar with safety ball headed coupling Towing chains for safety and security while towing
- **5. Jacks:** 4 adjustable jacks for support the trailer
- **6.Body:** Fiberglass panel with mid head insulation material and frame welded with hot zip squire pipe
- 7. Flooring: Non-slip aluminum pattern floor
- **8.standard interior details:** front worktable+back worktable+cabinets+shelves+double sink+2 water tanks+4 sockets,etc.

- **1.Chassis and Frame:** Welded by galvanized frame with paint against rust
- 2. Towing bar: Draw bar with safety ball headed coupling
- 3. Chains: Safety chains with 10mm
- **4.Drawbar:** Tractor drawbar with safety ball headed coupling Towing chains for safety and security while towing
- **5. Jacks:** 4 adjustable jacks for support the trailer
- **6.Body:** Fiberglass panel with mid head insulation material and frame welded with hot zip squire pipe
- 7.Flooring: Non-slip aluminum pattern floor
- 8.standard interior details: front worktable+back worktable+ cabinets+shelves+double sink+2 water tanks+4 sockets.etc.

- 1.Chassis and Frame: Welded by galvanized frame with paint against rust
- 2. Towing bar: Draw bar with safety ball headed coupling
- 3. Chains: Safety chains with 10mm
- **4.Drawbar:** Tractor drawbar with safety ball headed coupling Towing chains for safety and security while towing
- **5. Jacks:** 4 adjustable jacks for support the trailer
- **6.Body:** Fiberglass panel with mid head insulation material and frame welded with hot zip squire pipe
- 7.Flooring: Non-slip aluminum pattern floor
- **8.standard interior details:** front worktable+back worktable+cabinets+shelves+double sink+2 water tanks+4 sockets,etc.

- **1.Chassis and Frame:** Welded by galvanized frame with paint against rust
- **2.Towing bar:** Draw bar with safety ball headed coupling
- 3. Chains: Safety chains with 10mm
- **4.Drawbar:** Tractor drawbar with safety ball headed coupling Towing chains for safety and security while towing
- **5.Jacks:** 4 adjustable jacks for support the trailer
- **6.Body:** Fiberglass panel with mid head insulation material and frame welded with hot zip squire pipe
- 7.Flooring: Non-slip aluminum pattern floor
- **8.standard interior details:** front worktable+back worktable+cabinets+shelves+double sink+2 water tanks+4 sockets,etc.