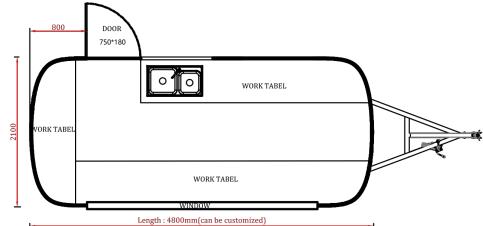

- 1.Chassis and Frame: Welded by galvanized frame with paint against rust
- 2. Towing bar: Draw bar with safety ball headed coupling
- 3. Chains: Safety chains with 10mm
- **4.Drawbar:** Tractor drawbar with safety ball headed coupling Towing chains for safety and security while towing
- **5. Jacks:** 4 adjustable jacks for support the trailer
- **6.Body:** Fiberglass panel with mid head insulation material and frame welded with hot zip squire pipe
- 7. Flooring: Non-slip aluminum pattern floor
- **8.standard interior details:** front worktable+back worktable+cabinets+shelves+double sink+2 water tanks+4 sockets,etc.