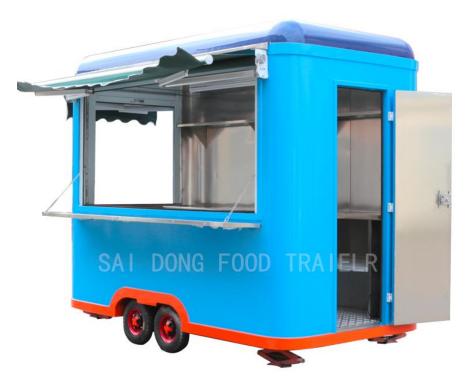

|   | A V   |
|---|-------|
|   |       |
| 0 | m - m |

| Brake    | electronic brake + hand brake |                |   |
|----------|-------------------------------|----------------|---|
| Axle     | Single/Double                 | Door           | 1 |
| Tiretype | R14                           | Service Window | 3 |

- **1.Chassis and Frame:** Welded by galvanized frame with paint against rust
- 2. Towing bar: Draw bar with safety ball headed coupling
- 3. Chains: Safety chains with 10mm
- **4.Drawbar:** Tractor drawbar with safety ball headed coupling Towing chains for safety and security while towing
- **5. Jacks:** 4 adjustable jacks for support the trailer
- **6.Body:** Fiberglass panel with mid head insulation material and frame welded with hot zip squire pipe
- 7.Flooring: Non-slip aluminum pattern floor
- 8.standard interior details: front worktable+back worktable+ cabinets+shelves+double sink+2 water tanks+4 sockets.etc.