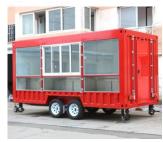

# FOOD TRAILERS

video

| Model/Size | HY-45       |  |
|------------|-------------|--|
| Body       | 450*210*220 |  |
| Outside    | 545*210*265 |  |

| Brake    | electronic brake + hand brake |                |   |
|----------|-------------------------------|----------------|---|
| Axle     | Single/Double                 | Door           | 1 |
| Tiretype | R14                           | Service Window | 3 |

**1.Chassis and Frame:** Welded by galvanized frame with paint against rust

**2. Towing bar:** Draw bar with safety ball headed coupling

**3.Chains:** Safety chains with 10mm

4.Drawbar: Tractor drawbar with safety ball headed coupling Towing chains for safety and security while towing

**5. Jacks:** 4 adjustable jacks for support the trailer

**6.Body:** Fiberglass panel with mid head insulation material and frame

welded with hot zip squire pipe **7.Flooring:** Non-slip aluminum pattern floor