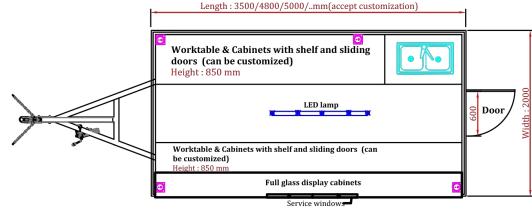

- 1.Chassis and Frame: Welded by galvanized frame with paint against rust
- 2. Towing bar: Draw bar with safety ball headed coupling
- 3. Chains: Safety chains with 10mm
- **4.Drawbar:** Tractor drawbar with safety ball headed coupling Towing chains for safety and security while towing
- **5. Jacks:** 4 adjustable jacks for support the trailer
- **6.Body:** Fiberglass panel with mid head insulation material and frame welded with hot zip squire pipe
- 7. Flooring: Non-slip aluminum pattern floor
- **8.standard interior details:** front worktable+back worktable+cabinets+shelves+double sink+2 water tanks+4 sockets,etc.

- **1.Chassis and Frame:** Welded by galvanized frame with paint against rust
- 2. Towing bar: Draw bar with safety ball headed coupling
- 3. Chains: Safety chains with 10mm
- **4.Drawbar:** Tractor drawbar with safety ball headed coupling Towing chains for safety and security while towing
- **5. Jacks:** 4 adjustable jacks for support the trailer
- **6.Body:** Fiberglass panel with mid head insulation material and frame welded with hot zip squire pipe
- 7.Flooring: Non-slip aluminum pattern floor
- 8.standard interior details: front worktable+back worktable+ cabinets+shelves+double sink+2 water tanks+4 sockets.etc.

- 1.Chassis and Frame: Welded by galvanized frame with paint against rust
- 2. Towing bar: Draw bar with safety ball headed coupling
- 3. Chains: Safety chains with 10mm
- **4.Drawbar:** Tractor drawbar with safety ball headed coupling Towing chains for safety and security while towing
- **5. Jacks:** 4 adjustable jacks for support the trailer
- **6.Body:** Fiberglass panel with mid head insulation material and frame welded with hot zip squire pipe
- 7.Flooring: Non-slip aluminum pattern floor
- **8.standard interior details:** front worktable+back worktable+cabinets+shelves+double sink+2 water tanks+4 sockets,etc.

- **1.Chassis and Frame:** Welded by galvanized frame with paint against rust
- **2.Towing bar:** Draw bar with safety ball headed coupling
- 3. Chains: Safety chains with 10mm
- **4.Drawbar:** Tractor drawbar with safety ball headed coupling Towing chains for safety and security while towing
- **5.Jacks:** 4 adjustable jacks for support the trailer
- **6.Body:** Fiberglass panel with mid head insulation material and frame welded with hot zip squire pipe
- 7.Flooring: Non-slip aluminum pattern floor
- **8.standard interior details:** front worktable+back worktable+cabinets+shelves+double sink+2 water tanks+4 sockets,etc.