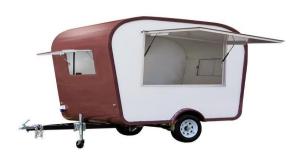

# FOOD TRAILERS

video

| Model/Size | HY-45       |  |
|------------|-------------|--|
| Body       | 450*210*220 |  |
| Outside    | 545*210*265 |  |

| Brake    | electronic brake + hand brake |                |   |
|----------|-------------------------------|----------------|---|
| Axle     | Single/Double                 | Door           | 1 |
| Tiretype | R14                           | Service Window | 3 |

**1.Chassis and Frame:** Welded by galvanized frame with paint against rust

**2. Towing bar:** Draw bar with safety ball headed coupling

**3.Chains:** Safety chains with 10mm

4.Drawbar: Tractor drawbar with safety ball headed coupling Towing chains for safety and security while towing

**5. Jacks:** 4 adjustable jacks for support the trailer

**6.Body:** Fiberglass panel with mid head insulation material and frame

welded with hot zip squire pipe **7.Flooring:** Non-slip aluminum pattern floor