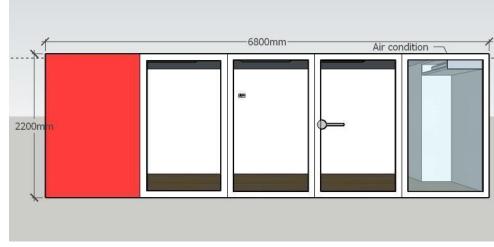

| Model/size  | Unmannedkiosk |
|-------------|---------------|
| BodySize    | 580*220*210   |
| OutsideSize | 580*220*210   |

1.wooden floor: safety and easy to clean

2.sockests: can be customized

3.door and side door 4.air-condition 5.LED light