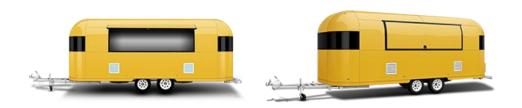

# FOOD TRAILERS

video

| Model/Size | HY-45       |  |
|------------|-------------|--|
| Body       | 450*210*220 |  |
| Outside    | 545*210*265 |  |

| Brake    | electronic brake + hand brake |                |   |
|----------|-------------------------------|----------------|---|
| Axle     | Single/Double                 | Door           | 1 |
| Tiretype | R14                           | Service Window | 3 |

**1.Chassis and Frame:** Welded by galvanized frame with paint against rust

**2. Towing bar:** Draw bar with safety ball headed coupling

**3.Chains:** Safety chains with 10mm

4.Drawbar: Tractor drawbar with safety ball headed coupling Towing chains for safety and security while towing

**5. Jacks:** 4 adjustable jacks for support the trailer

**6.Body:** Fiberglass panel with mid head insulation material and frame

welded with hot zip squire pipe **7.Flooring:** Non-slip aluminum pattern floor