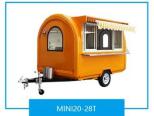

| Model/<br>Size | Mini16-22T  | Mini16-28T  | Mini20-22T  | Mini20-28T  |
|----------------|-------------|-------------|-------------|-------------|
| Body           | 220*185*210 | 280*185*210 | 220*220*210 | 280*220*210 |
| Outside        | 360*185*250 | 420*185*250 | 360*220*250 | 420*220*250 |

- 1.Chassis and Frame: Welded by galvanized frame with paint against rust
- 2. Towing bar: Draw bar with safety ball headed coupling
- 3. Chains: Safety chains with 10mm
- **4.Drawbar:** Tractor drawbar with safety ball headed coupling Towing chains for safety and security while towing
- **5. Jacks:** 4 adjustable jacks for support the trailer
- **6.Body:** Fiberglass panel with mid head insulation material and frame welded with hot zip squire pipe
- 7. Flooring: Non-slip aluminum pattern floor
- **8.standard interior details:** front worktable+back worktable+cabinets+shelves+double sink+2 water tanks+4 sockets,etc.