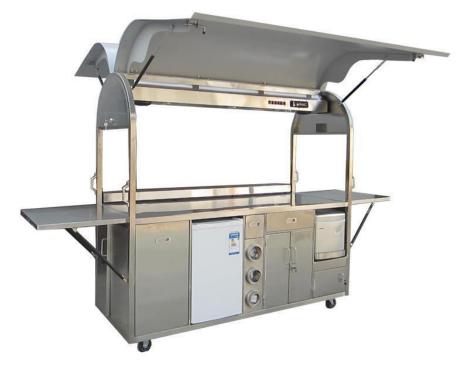

6.externally made of good stainless steel and fiberglass

| Model/size | CF-200B     |
|------------|-------------|
| Close Size | 200*75*200  |
| Open Size  | 330*280*230 |

- 1.Stainless Steel Fold-up side benches(in the front of plate) 2.Stainless Steel Fold out supports (for side benches) 3.Stainless steeldoor
- $4.120 mm \, Wheels \, (4 \, x \, turning \, with \, brakes) \, 5. Stainless steel Cup \, \& \, Coffee \, storage \, cupboard$
- 6. Water system: 12V mini water pump; water tanks; sink
- 7. Electrical circuit breakers; LED light
- 8.Stainless Steel Cup dispenser(70mm/79mm/89mm/); Coffee knock

drawer (pull out); Cash drawer; Personal Storage Cupboard