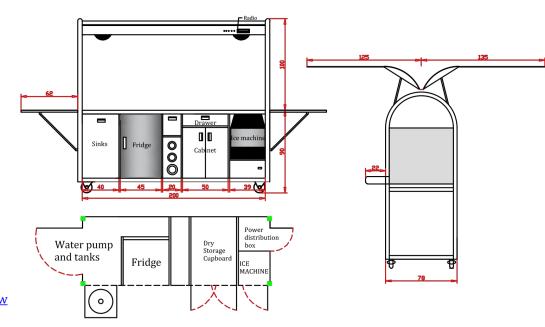

- 1.Chassis and Frame: Welded by galvanized frame with paint against rust
- 2. Towing bar: Draw bar with safety ball headed coupling
- 3. Chains: Safety chains with 10mm
- **4.Drawbar:** Tractor drawbar with safety ball headed coupling Towing chains for safety and security while towing
- **5. Jacks:** 4 adjustable jacks for support the trailer
- **6.Body:** Fiberglass panel with mid head insulation material and frame welded with hot zip squire pipe
- 7. Flooring: Non-slip aluminum pattern floor
- **8.standard interior details:** front worktable+back worktable+cabinets+shelves+double sink+2 water tanks+4 sockets,etc.

- **1.Chassis and Frame:** Welded by galvanized frame with paint against rust
- 2. Towing bar: Draw bar with safety ball headed coupling
- 3. Chains: Safety chains with 10mm
- **4.Drawbar:** Tractor drawbar with safety ball headed coupling Towing chains for safety and security while towing
- **5. Jacks:** 4 adjustable jacks for support the trailer
- **6.Body:** Fiberglass panel with mid head insulation material and frame welded with hot zip squire pipe
- 7.Flooring: Non-slip aluminum pattern floor
- 8.standard interior details: front worktable+back worktable+ cabinets+shelves+double sink+2 water tanks+4 sockets.etc.

- 1.Chassis and Frame: Welded by galvanized frame with paint against rust
- 2. Towing bar: Draw bar with safety ball headed coupling
- 3. Chains: Safety chains with 10mm
- **4.Drawbar:** Tractor drawbar with safety ball headed coupling Towing chains for safety and security while towing
- **5. Jacks:** 4 adjustable jacks for support the trailer
- **6.Body:** Fiberglass panel with mid head insulation material and frame welded with hot zip squire pipe
- 7.Flooring: Non-slip aluminum pattern floor
- **8.standard interior details:** front worktable+back worktable+cabinets+shelves+double sink+2 water tanks+4 sockets,etc.

- **1.Chassis and Frame:** Welded by galvanized frame with paint against rust
- **2.Towing bar:** Draw bar with safety ball headed coupling
- 3. Chains: Safety chains with 10mm
- **4.Drawbar:** Tractor drawbar with safety ball headed coupling Towing chains for safety and security while towing
- **5.Jacks:** 4 adjustable jacks for support the trailer
- **6.Body:** Fiberglass panel with mid head insulation material and frame welded with hot zip squire pipe
- 7.Flooring: Non-slip aluminum pattern floor
- **8.standard interior details:** front worktable+back worktable+cabinets+shelves+double sink+2 water tanks+4 sockets,etc.