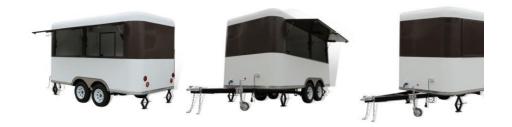

**1.Chassis and Frame:** Welded by galvanized frame with paint against rust

**2. Towing bar:** Draw bar with safety ball headed coupling

**3.Chains:** Safety chains with 10mm

**4.Drawbar:** Tractor drawbar with safety ball headed coupling Towing chains for safety and security while towing

**5. Jacks:** 4 adjustable jacks for support the trailer

**6.Body:** Fiberglass panel with mid head insulation material and frame welded with hot zip squire pipe

**7.Flooring:** Non-slip aluminum pattern floor